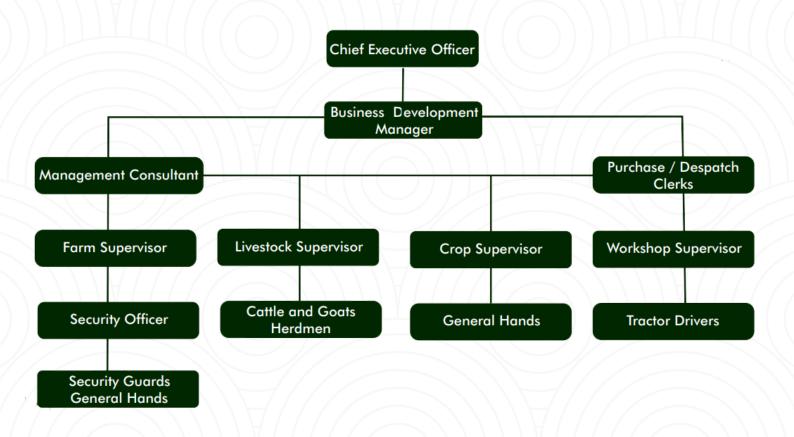

h in crop production and animal husbandry. He currently employs ten permanent staff members and fifty casual workers.

# Natasha Murape Business Development Manager

Responsible for overseeing projects at all stages as well as general administration. She works with the team at the farm as well as the Harare office to ensure that all operations are carried out successfully. She is also involved in engaging with clients and establishing markets for the produce.

# Dr Gilbert Jongi Veterinary Doctor

A Council of Veterinary Surgeons of Zimbabwe and the South African Veterinary Council registered veterinary doctor to aid our livestock production, laboratory diagnostics and tick borne diseases vaccine production and anything related to livestock health









# HUMAN RESOURCES

# ORGANOGRAM











# BANK & CONTACT DETAILS

# **BANKERS**



**FBC BANK** PRIVATE BANKING **BRANCH** 



CBZ **WEALTH MANAGEMENT BRANCH** 



**AGRIBANK BINDURA BRANCH** 

# **CONTACTS**

Phone Numbers, Email, Website & Social links

+263 77 482 4258

+263 77 221 5797

+263 715 155 502

info@fairful.co.zw www.fairful.co.zw

@fairfulzim



@fairfulzim



@fairfulzim